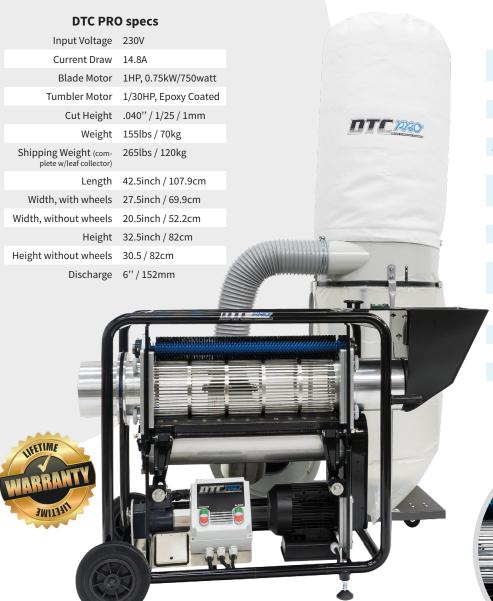

#### DTC Pro Leafcollector

Input Voltage 230v Motor 2HP, UL & CSA Approved, Fan cooled Amps (running) 45A Amps (startup) 3450RPM Motor Speed Airflow Capacity 1700CFM Static Pressure 10.5in of H2O Impeller 12"/305mm, **Balanced Aluminum** Inlet 6" / 153mm Height 36inch / 91.5cm Weight 123lbs / 56kg Circuit Breaker 15A / 240V Required Connector 15A 205v (NEMA (plug) 6-15) 80 db Sound Rating Fused Yes Filter bag 1 – 80 Micron Collection Bag 3-6 Mil

\*when trimming wet/fresh product

REAL 20KG/H WE MAKE NO FALSE CLAIMS LIKE THE REST!

Corrosion-resistant Nitrided Blades

Blades 11-blade reel knife

Cuts pr minute 19.000 Cuts/min