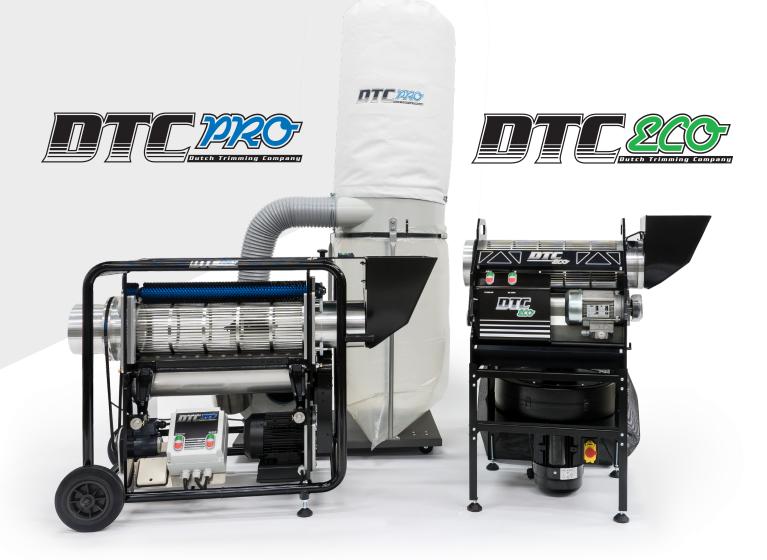

### DTC PRO, THE TRIMMING MACHINE FOR PROFESSIONAL RESULTS

The DTC Pro is a professional high-speed trimming machine made of high quality materials. Dutch Trimming Company has developed this device to process large amounts of product in a fast, safe and above all, sustainable way. The key aspect that we had in mind while designing this machine is minimal loss of product.

# DTC ECO

### DTC ECO, SMALL BUT POWERFULL

The DTC Eco consists of two parts: an extraction system and a trimming machine, configured such that the trimming machine is situated above the extraction system. During the trimming process, the leaves are neatly caught in a collection bag attached to the extraction system.