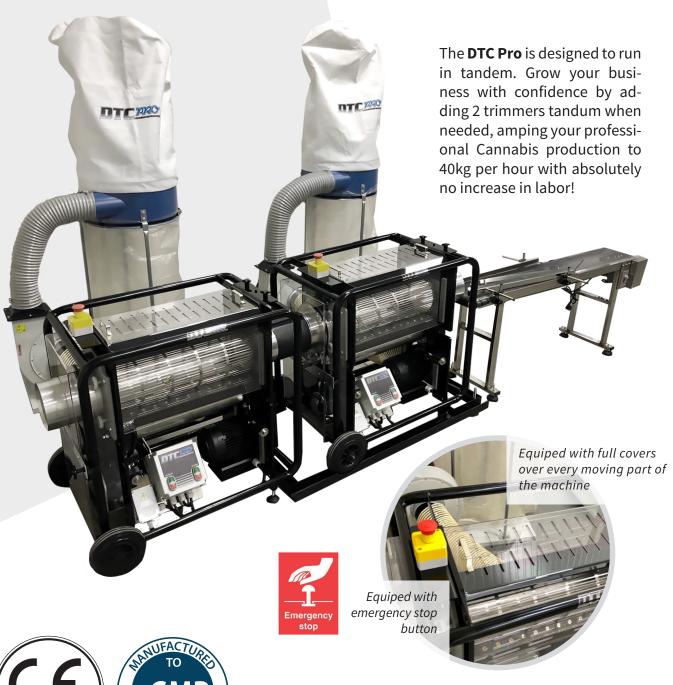

# ADD MACHINES

### **MORE PRODUCTION, NO INCREASE IN LABOR!**

All DTC machines are produces in accordance with CE protocols and GMP standards. They are equiped with emergency stop button and full covers over every moving part of the machine. Unique to DTC, adding multiple machines back to back in tandem allows you to "Scale Up" your production up to 150% without adding any additional labor costs.