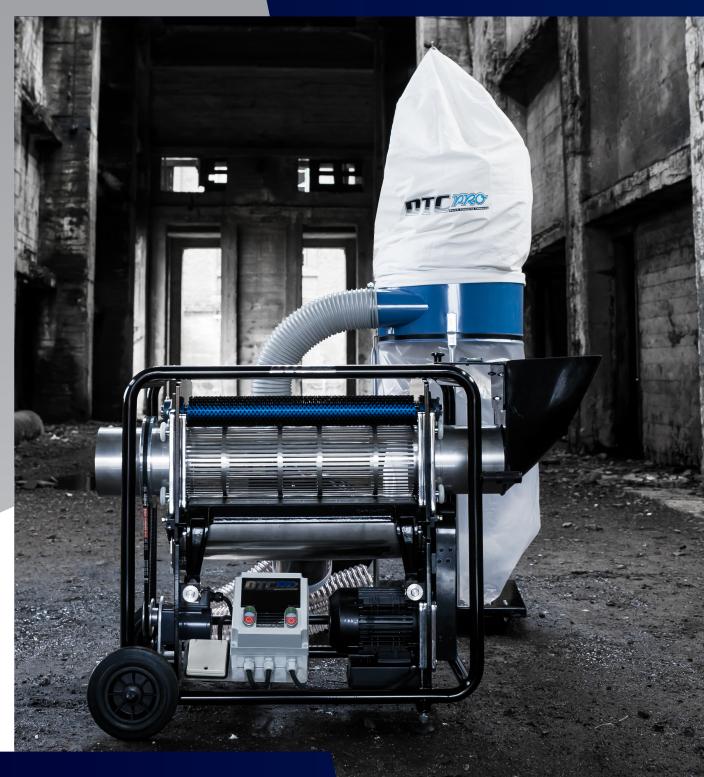

### DTC PRO, THE TRIMMING MACHINE FOR PROFESSIONAL RESULTS

The DTC Pro is a professional high-speed trimming machine made of high quality materials. Dutch Trimming Company has developed this device to process large amounts of product in a fast, safe and above all, sustainable way. The key aspect that we had in mind while designing this machine is minimal loss of product.

For over 5 years the number 1 trimming in Europe in quality and speed!