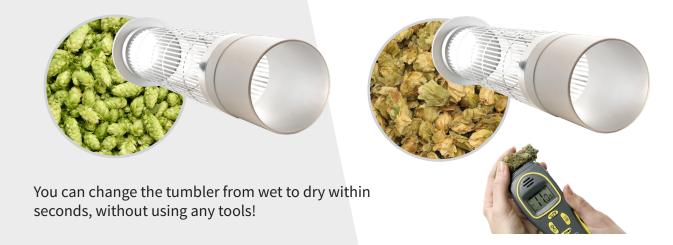

# TRIM WET DR DRY

### **ALWAYS THE RIGHT TUMBLER FOR YOUR HARVEST**

Trim a broad range of moisture content, 11% to fully hydrated product.

All DTC trimming machines are designed for you to make the decision to trim wet or dry.