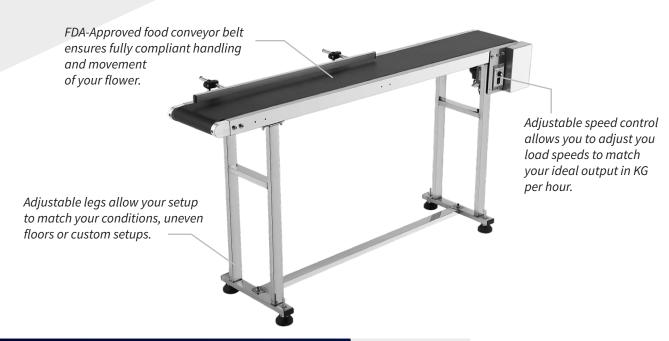

## CONVEYOR BELTS

### DTC IN- & OUTPUT CONVEYOR BELTS WITH AJUSTABLE SPEED CONTROL

The DTC conveyors makes it easy to ensure the machine is always trimming the right amount of flowers, hours after hour. No downtime. No lag.

#### **Control Quality** \_

The DTC Conveyor makes quality control a breeze by providing an unmatched ability to visually inspect, touch up or reject any flower.

### DTC Certified \_\_\_\_\_

DTC Conveyors work with both the DTC Pro and DTC Eco trimmers.

### Easy To Feed \_

The DTC food conveyor provides up to 20% improvement in load speed and consistency of trimming.