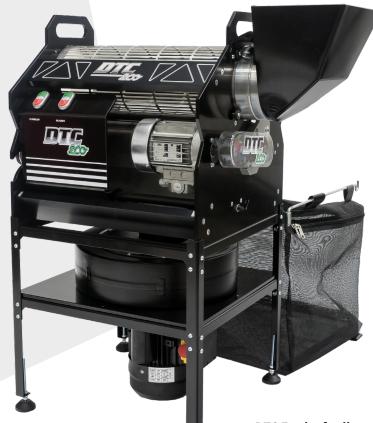

# DTC ECO

### DTC ECO, SMALL BUT POWERFULL

The DTC Eco consists of two parts: an extraction system and a trimming machine, configured such that the trimming machine is situated above the extraction system. During the trimming process, the leaves are neatly caught in a collection bag attached to the extraction system.

With its large-diameter tumbler and 11 blade knife, the DTC Eco is able to process 10 KG of fresh product per hour on average.